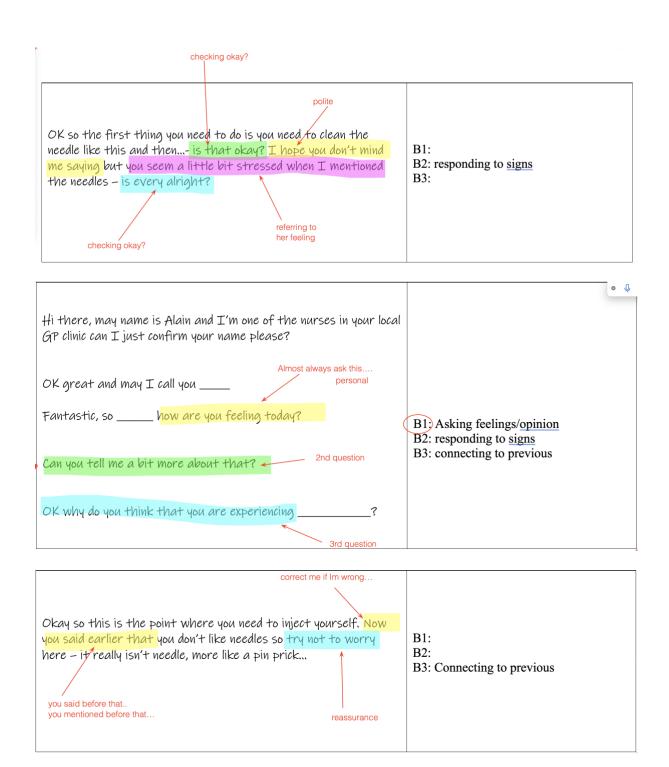

## TODAY:

- 1 Review Criteria
- 2 Example identify
- 3 How much B1?

Rules / should do / should not do Scoring

|    | dicators of understanding & incorporating the patient's perspec   |
|----|-------------------------------------------------------------------|
| B1 | eliciting and exploring the patient's ideas/concerns/expectations |
| B2 | picking up the patient's cues                                     |
| ВЗ | relating explanations to elicited ideas/concerns/expectations     |

## Simple:

- B1 asking about feelings/opinion do this most cue cards
- B2 responding to signs... only if they give SIGNS
- B3 connecting back to previous idea/feeling [middle / end] only when needed...

Example: earlier you mentioned that... / As you <u>JUST</u> mentioned...

1 moment ago