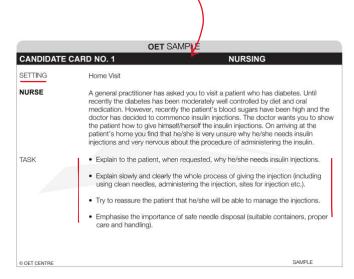

### 3 minutes:

• Study the cue card

### You can ask the person with you:

- Pronunciation help
- Meanings of words
- Also, <u>an important question</u>:

"Excuse me, do I know the patient here?"

"You can choose..."

You must be <u>CLEAR</u> on whether you know the patient or not...