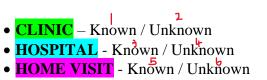

|  |
|----------------------------------------|-----------------------------------------------------------------------------------------|--|
| A1                                     | initiating the interaction appropriately (greeting, introductions, nature of interview) |  |
| A2                                     | demonstrating an attentive and respectful attitude                                      |  |
| A3                                     | adopting a non-judgemental approach                                                     |  |
| A4                                     | showing empathy for feelings/predicament/emotional state                                |  |

- KNOWN / UNKNOWN (DECIDE)
- SETTINGS



### SETTINGS...





To start, how many Introductions should you learn?

6



## RECOMMENDED INTRODUCTION INGREDIENTS:

| Setting  | UNKNOWN                                                                                                                                                                                                                                                                                                                                          | KNOWN                                                                                                                                                                                                                                                             |
|----------|---------------------------------------------------------------------------