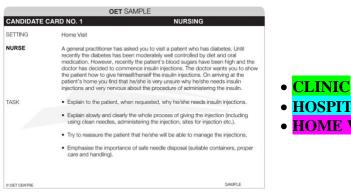

- KNOWN / UNKNOWN (DECIDE)
- SETTINGS

### SETTINGS...

To start, how many Introductions should you learn?

6